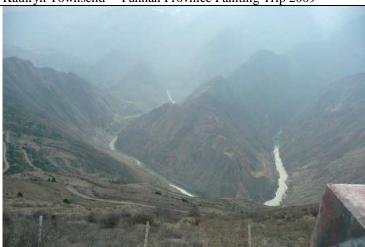

Garden of a woman we met in a nearby village.

On the trail up Jade Dragon Snow Mountain. This is as far as we got, having started out late in the afternoon. Tim is holding the package of cookies.

Great bend in the Yangtze River on the way to Deqin.