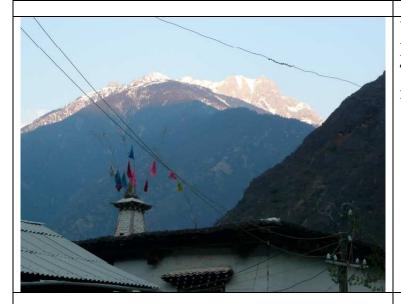

We stayed with one of the 35 families that lives in this village.

Sitting outside the house with one of the grandfathers of the Tibetan family.

View of Meili Snow Mountain from the house. Meili Snow Mountain is considered holy by the Tibetans who make a pilgrimage around the mountain (which is several peaks) every year.