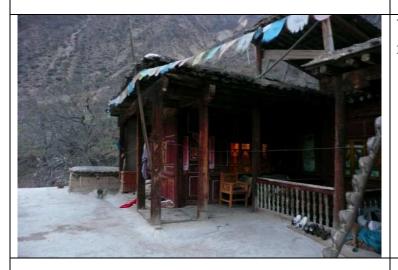

We stayed with one of the 35 families that lives in this village.

Sitting outside the house with one of the grandfathers of the Tibetan family.

View of Meili Snow Mountain from the house. Meili Snow Mountain is considered holy by the Tibetans who make a pilgrimage around the mountain (which is several peaks) every year.

Barry painting.

Lush gardens in the village.

Top of the knoll seen in the above photo.

We were given bedrooms that opened onto the roof of the house.

Main peak of Meili Snow Mountain from the road out of Deqin.