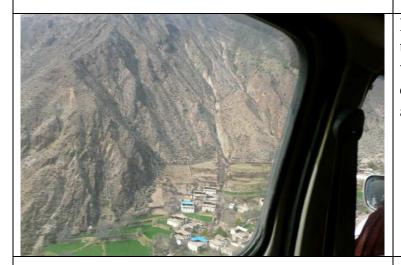

No, we were not in an airplane—this photo was taken from the car looking down at the village we were heading to. When Barry asked the driver to slow down, the driver laughed at him and told him to shut his eyes.