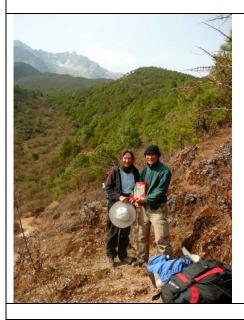

Garden of a woman we met in a nearby village.

On the trail up Jade Dragon Snow Mountain. This is as far as we got, having started out late in the afternoon. Tim is holding the package of cookies.

Great bend in the Yangtze River on the way to Deqin.