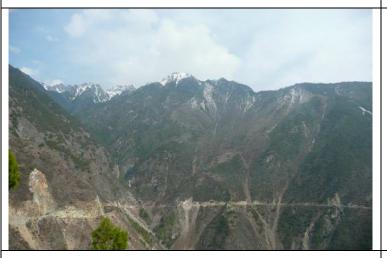

15,000 foot pass between Zhongdian (Shangrila) and Deqin.

Road to the village along the Lacang River (Mekong), a basically one lane gravel road that drops about 2000 feet straight down to the river.

Looking down at the river from the road on the cliff side of the car.