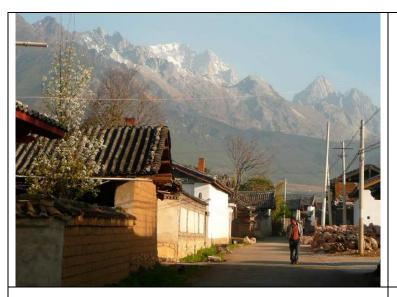

These are just a few photos of my trip to Yunnan Province in March, 2009 with two painter friends. All photos are copyright of Kathryn Townsend, 2009.

Yu Hu Village near Lijiang where we stayed in a guest house and painted models from the village in the courtyard. The village lies just below Jade Dragon Snow Mountain.