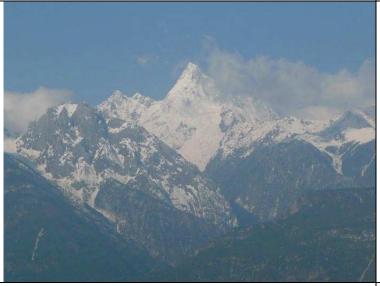

We stayed with one of the 35 families that lives in this village.

Sitting outside the house with one of the grandfathers of the Tibetan family.

View of Meili Snow Mountain from the house. Meili Snow Mountain is considered holy by the Tibetans who make a pilgrimage around the mountain (which is several peaks) every year.