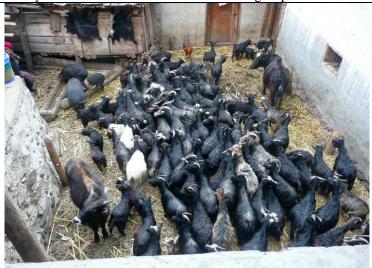

Bringing in the goats.

Goats, cows, pigs and chickens live on the ground floor of the house and courtyard.

Grandma and daughter-in-law preparing vegetables from the garden for dinner.

One of our models.

About halfway down the path to the river where there are cultivated fields.