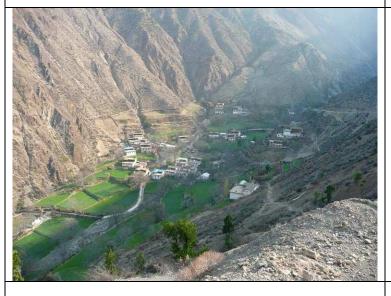

No, we were not in an airplane—this photo was taken from the car looking down at the village we were heading to. When Barry asked the driver to slow down, the driver laughed at him and told him to shut his eyes.