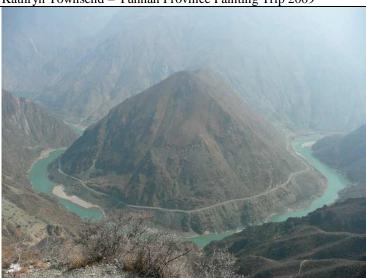

Garden of a woman we met in a nearby village.

On the trail up Jade Dragon Snow Mountain. This is as far as we got, having started out late in the afternoon. Tim is holding the package of cookies.

Great bend in the Yangtze River on the way to Deqin.