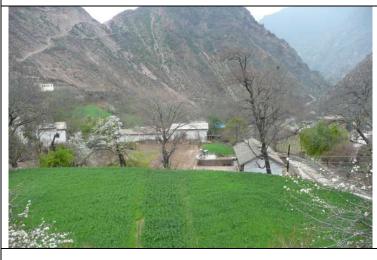

We stayed with one of the 35 families that lives in this village.

Sitting outside the house with one of the grandfathers of the Tibetan family.

View of Meili Snow Mountain from the house. Meili Snow Mountain is considered holy by the Tibetans who make a pilgrimage around the mountain (which is several peaks) every year.

Bringing in the goats.

Goats, cows, pigs and chickens live on the ground floor of the house and courtyard.

Grandma and daughter-in-law preparing vegetables from the garden for dinner.

One of our models.

About halfway down the path to the river where there are cultivated fields.