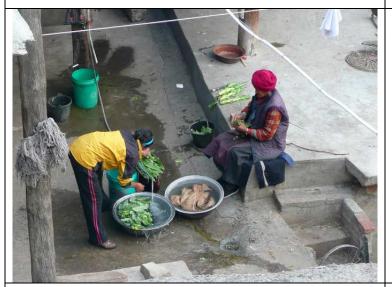

Bringing in the goats.

Goats, cows, pigs and chickens live on the ground floor of the house and courtyard.

Grandma and daughter-in-law preparing vegetables from the garden for dinner.

One of our models.

About halfway down the path to the river where there are cultivated fields.