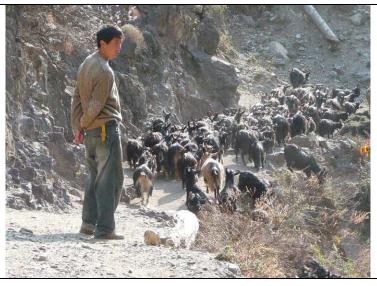

Bringing in the goats.

Goats, cows, pigs and chickens live on the ground floor of the house and courtyard.

Grandma and daughter-in-law preparing vegetables from the garden for dinner.

One of our models.

About halfway down the path to the river where there are cultivated fields.