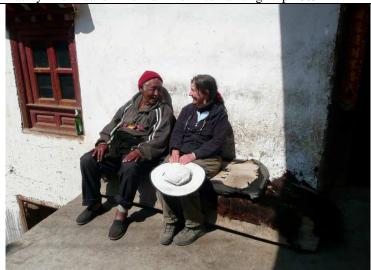

We stayed with one of the 35 families that lives in this village.

Sitting outside the house with one of the grandfathers of the Tibetan family.

View of Meili Snow Mountain from the house. Meili Snow Mountain is considered holy by the Tibetans who make a pilgrimage around the mountain (which is several peaks) every year.