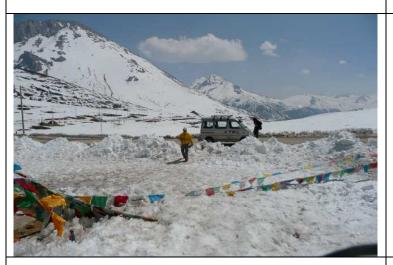

15,000 foot pass between Zhongdian (Shangrila) and Deqin.

Road to the village along the Lacang River (Mekong), a basically one lane gravel road that drops about 2000 feet straight down to the river.

Looking down at the river from the road on the cliff side of the car.